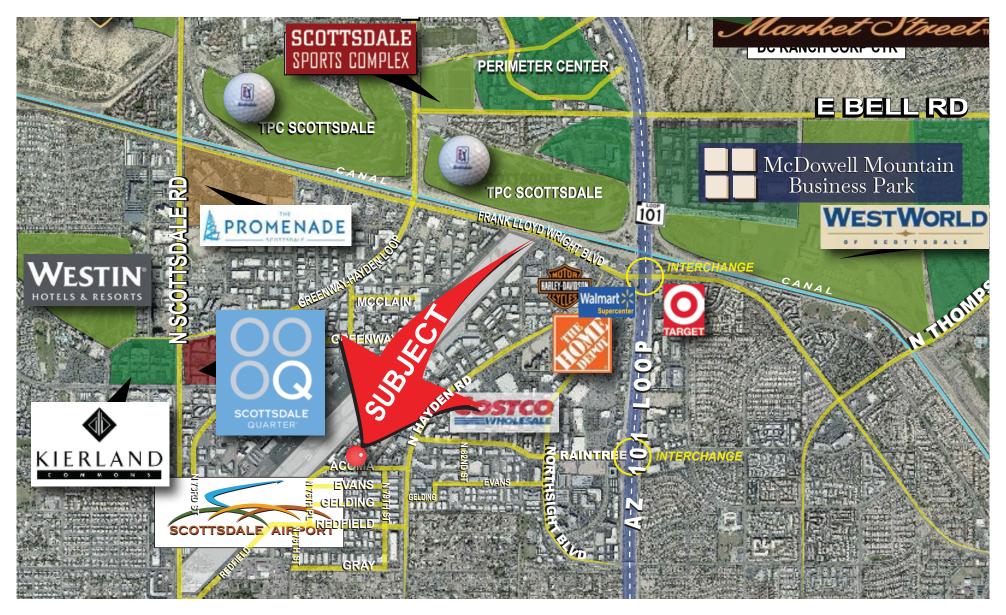

## **LOCATION MAP**

## **HIGHLIGHTS / NEARBY AMENITIES**

7856 E ACOMA DRIVE | SUITE B | SCOTTSDALE, ARIZONA 85260

Parking ratio: 2.22/1000 per RSF

7 Resort hotels within 5 minute drive

Over 100 restaurants

within 5 minute drive

Scottsdale Municipal Airport - 2 minute drive

11 Golf courses

within 5 mile radius