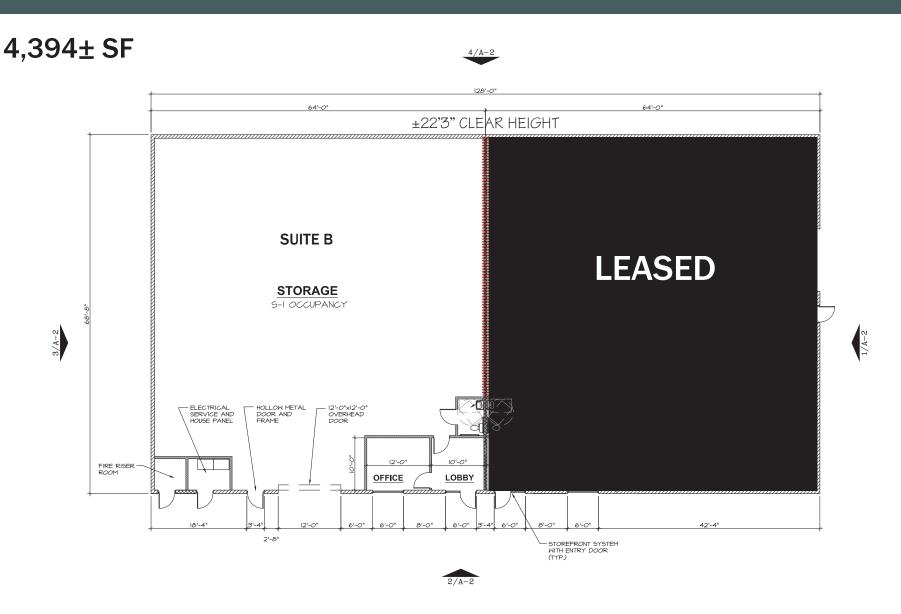

## **TOTAL AREA OF 4,394± SF TO INCLUDE:**

- Storefront entry with lobby
- One (1) office
- One (1) restroom

- Spacious warehouse / storage with one (1) 12' x 12' overhead door
- ±22'3" Clear height
- Parking ratio: 2.22/1,000