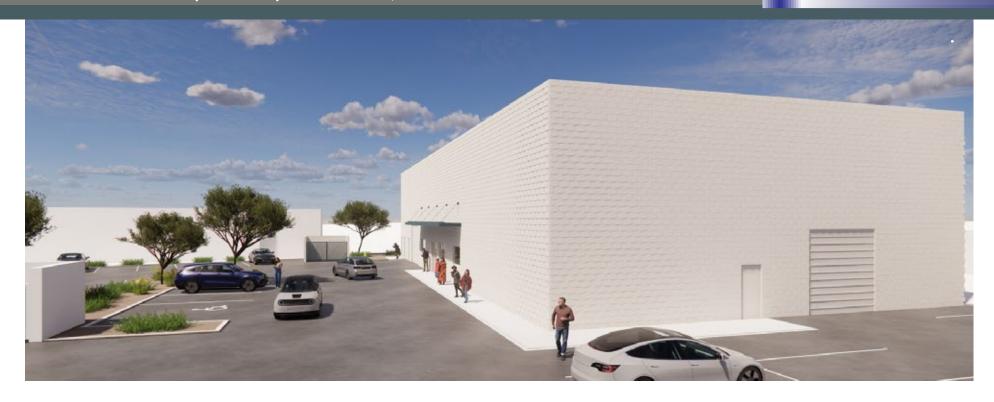

# NEW CONSTRUCTION FREESTANDING INDUSTRIAL STORAGE FOR LEASE | 4,394± SQ. FT.

7856 E ACOMA DRIVE | SUITE B | SCOTTSDALE, ARIZONA 85260

### 7856 E ACOMA DRIVE | SUITE B | SCOTTSDALE, ARIZONA 85260

## **TOTAL AREA OF 4,394± SF TO INCLUDE:**

- Storefront entry with lobby
- One (1) office
- One (1) restroom

- Spacious warehouse / storage with one (1) 12' x 12' overhead door
- ±22'3" Clear height
- Parking ratio: 2.22/1,000