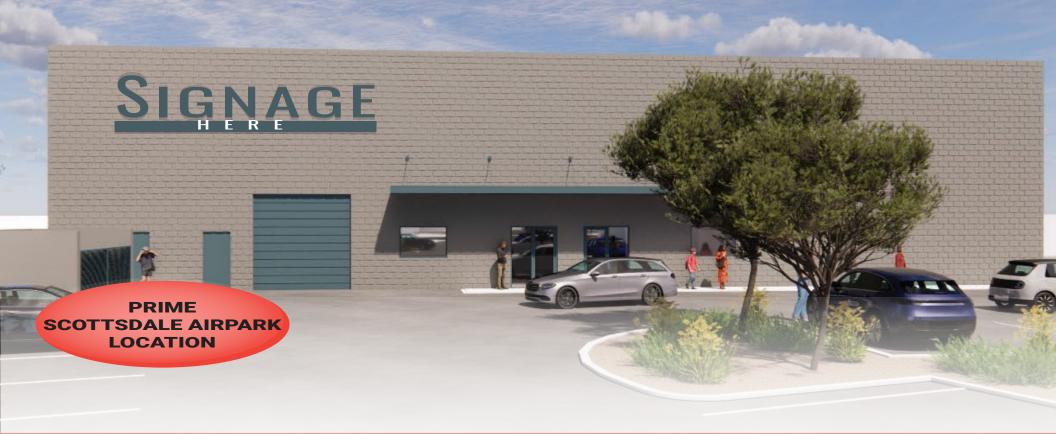

# NEW CONSTRUCTION FREESTANDING INDUSTRIAL STORAGE FOR LEASE | 4,394± SQ. FT.

7856 E ACOMA DRIVE | SUITE B | SCOTTSDALE, ARIZONA 85260

### 7856 E ACOMA DRIVE | SUITE B | SCOTTSDALE, ARIZONA 85260

## **TOTAL AREA OF 4,394± SF TO INCLUDE:**

- Storefront entry with lobby
- One (1) office
- One (1) restroom

- Spacious warehouse / storage with one (1) 12' x 12' overhead door
- ±22'3" Clear height
- Parking ratio: 2.22/1,000